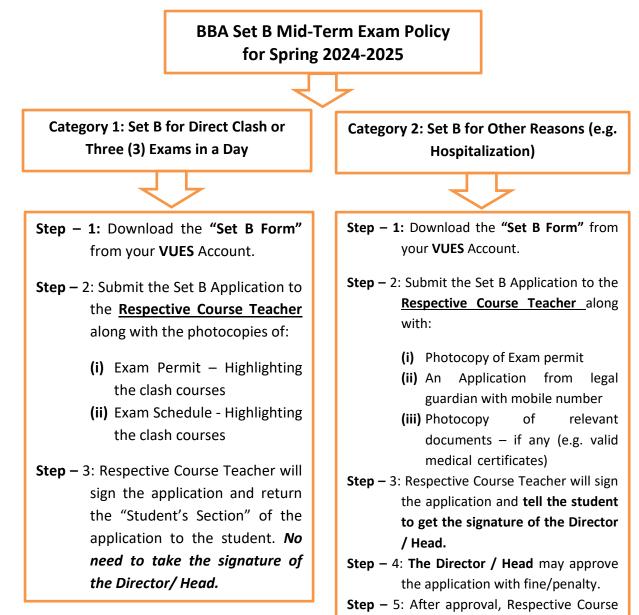

## Teacher will return the **"Student's** Section" of the application to the student.

## Submit Application to the Course Teacher: <u>On or before April 28<sup>th</sup>, 2025</u> <u>B Set Exam Dates and Room distributions</u>