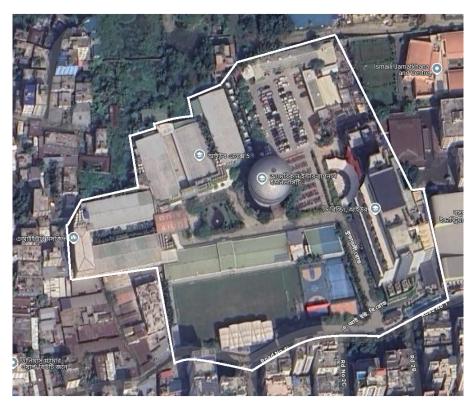

#### **Main Campus Setting**

The American International University-Bangladesh (AIUB) is situated in Kuratoli, Kuril, Dhaka, within an urban setting that blends modern academic architecture with green open spaces. Its campus spans approximately 44,043.71 m² and is designed for accessibility and sustainability, offering a range of educational, administrative, recreational, and support facilities. The university's location in the bustling city of Dhaka provides strong connectivity while maintaining a peaceful and collaborative academic atmosphere.

### **General Information**

| Total Campus Area         | 44,043.71 m <sup>2</sup> |
|---------------------------|--------------------------|
| Total Perimeter Distance  | 994.54 m                 |
| Estimated Total Buildings | 12                       |