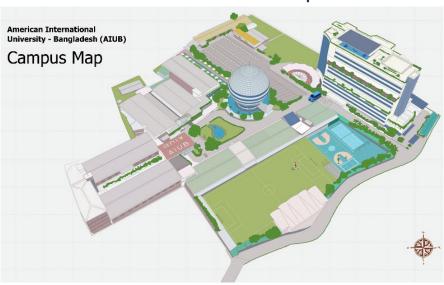

#### **Main Campus Setting**

The American International University-Bangladesh (AIUB) is situated in Kuratoli, Kuril, Dhaka, within an urban setting that blends modern academic architecture with green open spaces. Its campus spans approximately 44,043.71 m² and is designed for accessibility and sustainability, offering a range of educational, administrative, recreational, and support facilities. The university's location in the bustling city of Dhaka provides strong connectivity while maintaining a peaceful and collaborative academic atmosphere.

### **General Information**

| Total Campus Area         | 44,043.71 m <sup>2</sup> |
|---------------------------|--------------------------|
| Total Perimeter Distance  | 994.54 m                 |
| Estimated Total Buildings | 12                       |

### **Estimated Building Areas**

| Building             | Total Area (m²) | Floors | Total Floor Area      |
|----------------------|-----------------|--------|-----------------------|
|                      |                 |        | $(m^2)$               |
| D-Building           | 3700            | 10     | 37000                 |
| (Engineering &       |                 |        |                       |
| Science)             |                 |        |                       |
| Auditorium (Part of  | _               | _      | Included above        |
| D-Building)          |                 |        |                       |
| Gymnasium (part of   | _               | _      | Included above        |
| D-Building)          |                 |        |                       |
| C-Building           | 515             | 7      | 3605                  |
| Library (Part of C-  | _               | _      | Included above        |
| Building)            |                 |        |                       |
| Administrative       | _               | _      | Included above        |
| Building (Part of C- |                 |        |                       |
| Building)            |                 |        |                       |
| Cafeteria and Food   | 800             | 2      | 1600                  |
| Court                |                 |        |                       |
| Parking & Service    | 1,500           | 1      | 1,500                 |
| Areas                |                 |        |                       |
| Annex 1              | 1432            | 1      | 1432                  |
| Annex 2              | 1028            | 2      | 2056                  |
| Annex 3              | 900             | 2      | 1800                  |
| Annex 4              | 750             | 2      | 1500                  |
| Annex 5              | 850             | 1      | 850                   |
| Annex 6              | 840             | 2      | 1680                  |
| Annex 7              | 400             | 4      | 1600                  |
| Annex 8              | 420             | 1      | 420                   |
|                      |                 |        |                       |
| Total Building Floor |                 |        | 55,043 m <sup>2</sup> |
| Area:                |                 |        |                       |