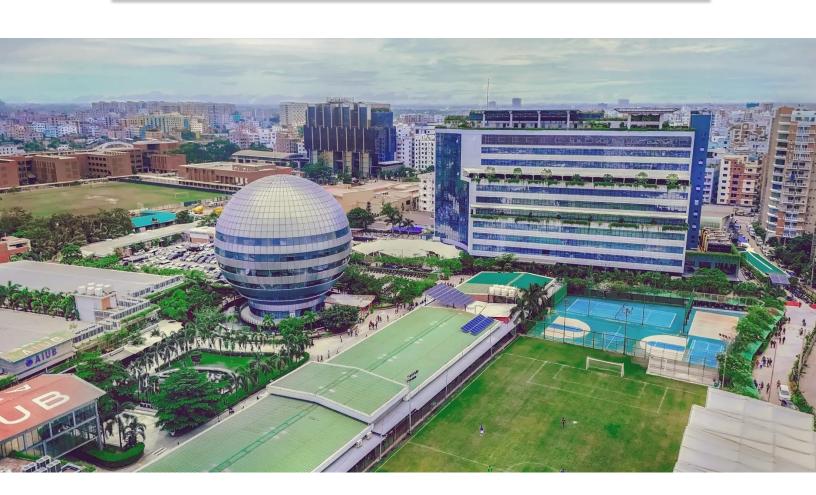

#### **Main Campus Setting**

The American International University-Bangladesh (AIUB) is situated in Kuratoli, Kuril, Dhaka, within an urban setting that blends modern academic architecture with green open spaces. Its campus spans approximately 44,043.71 m² and is designed for accessibility and sustainability, offering a range of educational, administrative, recreational, and support facilities. The university's location in the bustling city of Dhaka provides strong connectivity while maintaining a peaceful and collaborative academic atmosphere.